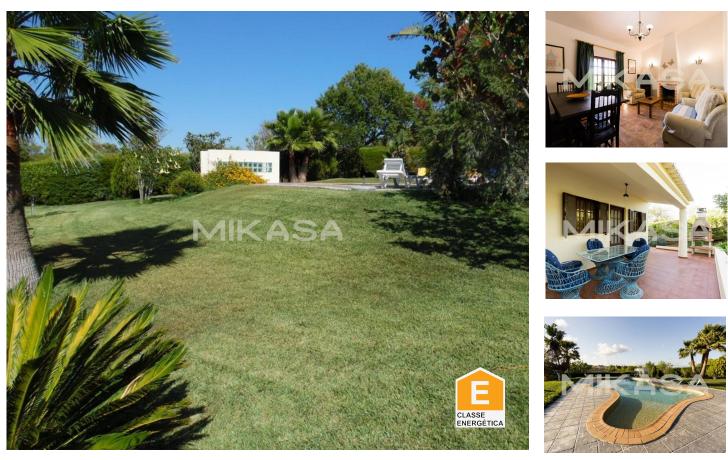

## Estate in Luz

Horta Nova is a property consisting of 2 articles with a total area of 14,400 m2, where three rustic villas are inserted, independent, with access to the communal outdoor pool, and a wonderful garden to enjoy the fantastic sunny afternoons.

Each villa consists of a living room, fully equipped kitchen, 2 bedrooms with built-in wardrobes and a small space converted into a 3rd bedroom, a support bathroom, and a terrace with a barbecue outside.

There is also an agricultural support warehouse.

With a vast area of vineyards on the land, this is undoubtedly a wonderful rural tourism project to invest in.

Come and visit Horta Nova!

Patricia Dias Real Estate Consultant +351 917 145 671 <sup>2</sup> · +351 282 106 989 <sup>1</sup>

## **Property Features**

- Refrigerator
- Equipped kitchen
- Furnished
- Energetic certification: E

- Microwave
- Kitchen: Oven
- Built year: 1980
- Solar orientation: North

Patricia Dias Real Estate Consultant +351 917 145 671 2 · +351 282 106 989 1