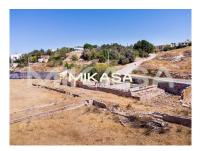

## Land Não definido in União das freguesias de Alcantarilha e Pêra

Close to Salgados beach and very popular due to its characteristics. This property located in Pêra, in the municipality of Silves, has a total area of 19,852 m², completely flat, with two urban items. One of the ruins with an area of 66 m² intended for housing with 2 rooms, and the other with 182 m² for housing, stables, and storage, both with the possibility of a reconstruction / expansion project for housing purposes.

Don't miss this excellent opportunity to build your dream home, in the corner of nature and close to the sea.

Patricia Dias
Real Estate Consultant

+351 917 145 671 <sup>2</sup> · +351 282 106 989 <sup>1</sup>