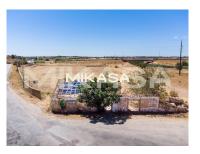

## Land Não definido in União das freguesias de Alcantarilha e Pêra

Close to Salgados beach and very popular due to its characteristics. This property located in Pêra, in the municipality of Silves, has a total area of 19,852 m², completely flat, with two urban items. One of the ruins with an area of 66 m² intended for housing with 2 rooms, and the other with 182 m² for housing, stables, and storage, both with the possibility of a reconstruction / expansion project for housing purposes.

Don't miss this excellent opportunity to build your dream home, in the corner of nature and close to the sea.

Patricia Dias
Real Estate Consultant

+351 917 145 671 <sup>2</sup> · +351 282 106 989 <sup>1</sup>