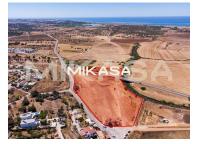

## Land Não definido in União das freguesias de Alcantarilha e Pêra

Close to Salgados beach and very popular due to its characteristics. This property located in Pêra, in the municipality of Silves, has a total area of 19,852 m², completely flat, with two urban items. One of the ruins with an area of 66 m² intended for housing with 2 rooms, and the other with 182 m² for housing, stables, and storage, both with the possibility of a reconstruction / expansion project for housing purposes.

Don't miss this excellent opportunity to build your dream home, in the corner of nature and close to the sea.

Patricia Dias
Real Estate Consultant

+351 917 145 671 <sup>2</sup> · +351 282 106 989 <sup>1</sup>