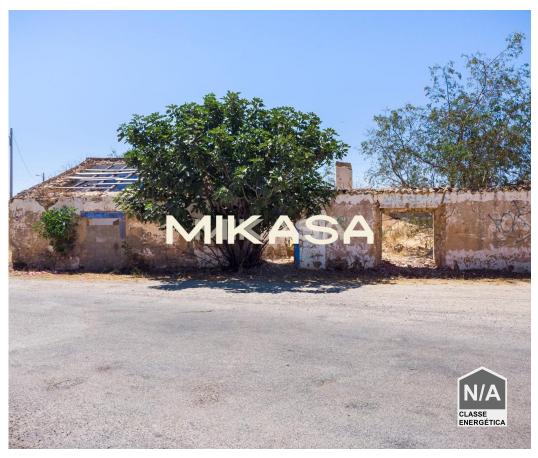

## Land Não definido in União das freguesias de Alcantarilha e Pêra

Close to Salgados beach and very popular due to its characteristics. This property located in Pêra, in the municipality of Silves, has a total area of 19,852 m², completely flat, with two urban items. One of the ruins with an area of 66 m² intended for housing with 2 rooms, and the other with 182 m² for housing, stables, and storage, both with the possibility of a reconstruction / expansion project for housing purposes.

Don't miss this excellent opportunity to build your dream home, in the corner of nature and close to the sea.

Patricia Dias
Real Estate Consultant

+351 917 145 671 <sup>2</sup> · +351 282 106 989 <sup>1</sup>