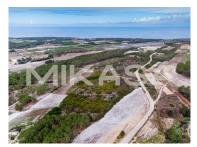

## Rogil - Land

**49840** 

Land Area (m²)

110 000 € (EUR €)

## Land in Rogil

With a total area of 49840m2, this rustic plot is located in a very quiet area near the sea. The soil is sandy, suitable for growing sweet potatoes and peanuts.

Excellent for those who want an agricultural project.