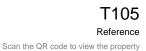

## Rogil - Land

**49840** 

Land Area (m²)

110 000 € (EUR €)

## Land in Rogil

With a total area of 49840m2, this rustic plot is located in a very quiet area near the sea. The soil is sandy, suitable for growing sweet potatoes and peanuts.

Excellent for those who want an agricultural project.