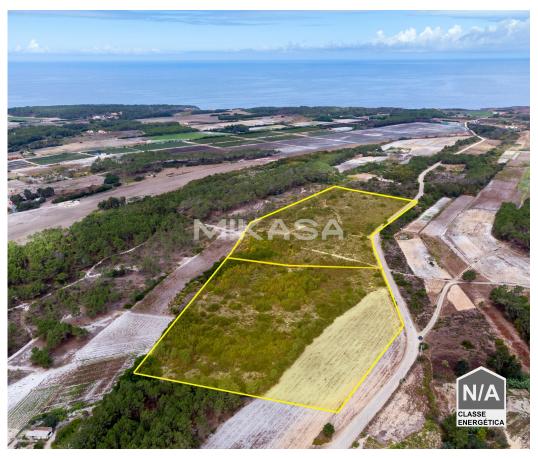

## Rogil - Land

**49840** 

Land Area (m²)

110 000 € (EUR €)

## Land in Rogil

With a total area of 49840m2, this rustic plot is located in a very quiet area near the sea. The soil is sandy, suitable for growing sweet potatoes and peanuts.

Excellent for those who want an agricultural project.