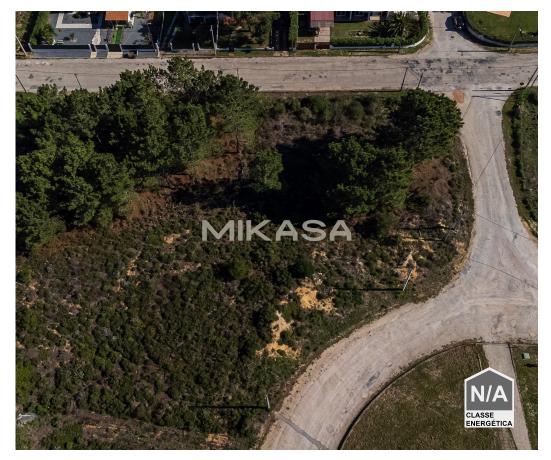

## Land Não definido in Aljezur

L113

Plot for construction with 850 m2, located in the Urbanização Vale da Telha in Aljezur. At the moment there is a conditioning in the urbanization awaiting the opinion of the CCDR for the construction permit.

In this lot there is the possibility of building a house with a base of implantation of 250m2.

For more details, Contact us.

**Ana Martins** 

+351935632925 2 · +351282106989 1

ana.martins@mikasainvest.pt

T +351 282 106 989 <sup>1</sup> · T +351 935 632 925 <sup>2</sup> · E info@mikasainvest.pt Rua Vitor Costa e Silva, lote 30B, Loja E AMI 21077