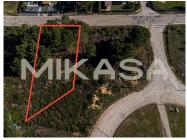

## Land Não definido in Aljezur

L113

Plot for construction with 850 m2, located in the Urbanização Vale da Telha in Aljezur. At the moment there is a conditioning in the urbanization awaiting the opinion of the CCDR for the construction permit.

In this lot there is the possibility of building a house with a base of implantation of 250m2.

For more details, Contact us.

**Ana Martins** 

+351935632925 2 · +351282106989 1

ana.martins@mikasainvest.pt

T +351 282 106 989 <sup>1</sup> · T +351 935 632 925 <sup>2</sup> · E info@mikasainvest.pt Rua Vitor Costa e Silva, lote 30B, Loja E AMI 21077