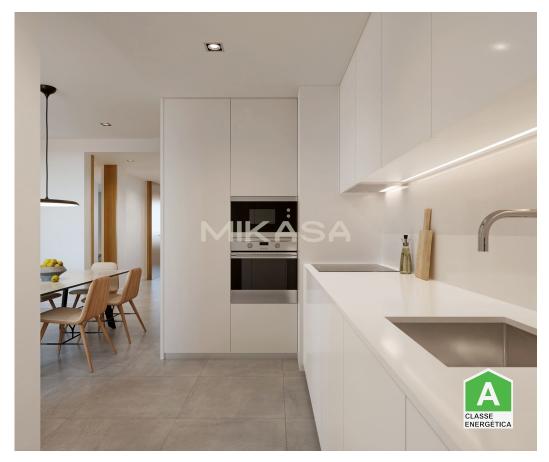

Scheduled for completion in 2025, "The Leaf" condominium has high quality apartments with contemporary and elegant design, with all the amenities of modern life: air conditioning, central vacuum system, video intercom, solar panels for hot water and double glazing with electric shutter system. In addition, the kitchens are fully equipped, the rooms are spacious and have large balconies.

## **Property Features**

· Washing machine

Refrigerator

• Equipped kitchen

• Built year: 2025

• Solar orientation: East

- · Dishwashing machine
- Microwave
- Kitchen: Hob, Oven
- Energetic certification: A

Paulo Leonardo