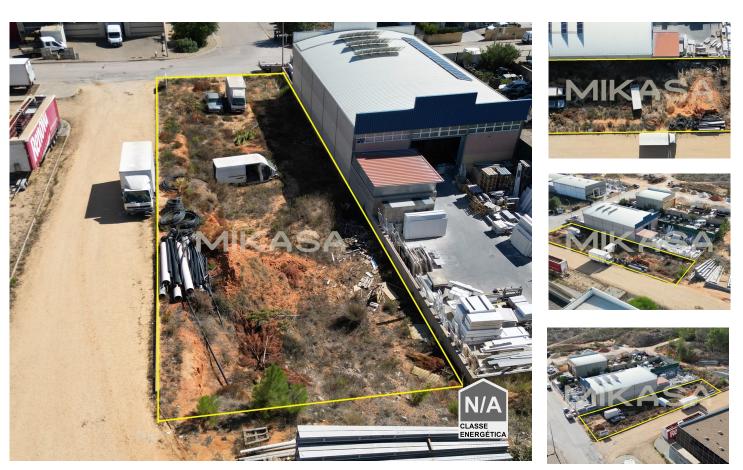

## Land Não definido in São Gonçalo de Lagos

This warehouse construction plot is a unique opportunity for entrepreneurs and investors looking to establish a modern and efficient industrial space in a strategic location in the industrial zone of Pinheiral, located on the outskirts of the picturesque city of Lagos.

Lagos is a city with growing economic activity, making this plot an ideal choice for those looking to expand their business in the region.

The lot offers a large space of 825 m2, with 412 m2 available for the implementation of an industrial warehouse. This generous area allows the construction of a customized building to meet the specific needs of your business.