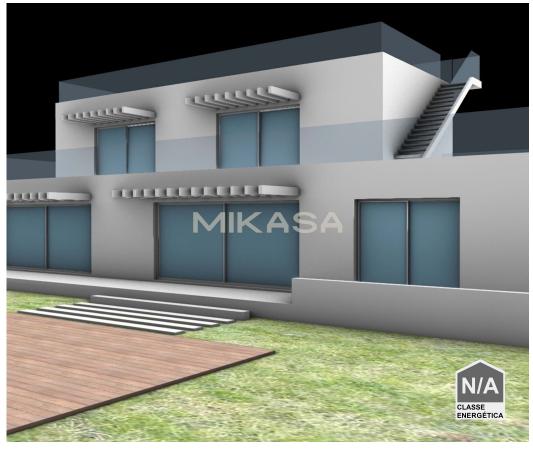

## Land in Aljezur

L 121

Urban land of 490m2, with a gross building area of 240m2. This plot is in the active Urbanization of Espartal, which is nestled between the popular beaches of Monte Clerigo and Amoreira and in the heart of the Costa Vicentina Natural Park.

For those seeking more outdoor space, there has been a PIP approved to use this land for the pool and garden area for the neighboring plot which has an approved project.

Supermarkets, cafes, and restaurants are only a few minutes' drive by car, and the village of Aljezur is a ten-minute drive. In Aljezur you can find schools, shops, restaurants, medical services, a pharmacy, and a daily market.