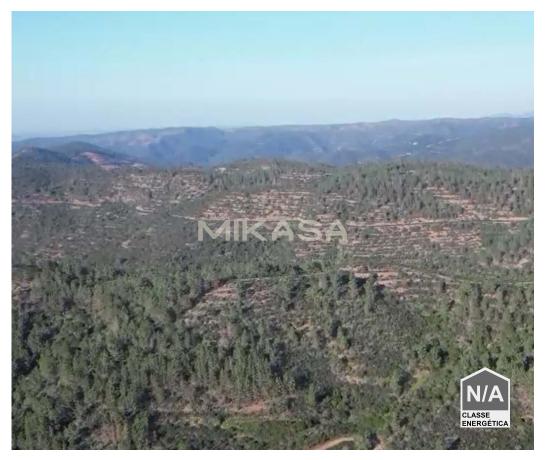

## T112

It is a land of great natural beauty, with a total area of 97,250 m2. It is the perfect place for the cultivation of eucalyptus, pine and strawberry trees. On top of that, there's a lovely vegetable garden waiting to be explored on this stunning piece of land.

The view is truly awe-inspiring, offering a panoramic view that will leave you breathless. In addition, the land benefits from excellent road access.

The land is isolated, without many houses in the surrounding area, being an area of National Ecological Reserve.