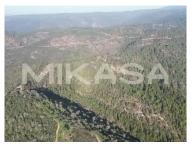

## T112

It is a land of great natural beauty, with a total area of 97,250 m2. It is the perfect place for the cultivation of eucalyptus, pine and strawberry trees. On top of that, there's a lovely vegetable garden waiting to be explored on this stunning piece of land.

The view is truly awe-inspiring, offering a panoramic view that will leave you breathless. In addition, the land benefits from excellent road access.

The land is isolated, without many houses in the surrounding area, being an area of National Ecological Reserve.