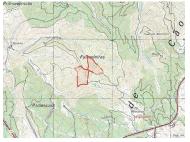

## T112

It is a land of great natural beauty, with a total area of 97,250 m2. It is the perfect place for the cultivation of eucalyptus, pine and strawberry trees. On top of that, there's a lovely vegetable garden waiting to be explored on this stunning piece of land.

The view is truly awe-inspiring, offering a panoramic view that will leave you breathless. In addition, the land benefits from excellent road access.

The land is isolated, without many houses in the surrounding area, being an area of National Ecological Reserve.

Conveniently located, just a ten minute drive from the charming towns of Aljezur and Marmelete,

Kate Warren
Real Estate Consultant

+351 961 100 477 2 · +351 282 106 989 1

kate.warren@mikasainvest.pt

T +351 282 106 989 <sup>1</sup> · T +351 935 632 925 <sup>2</sup> · E info@mikasainvest.pt
Rua Vitor Costa e Silva, lote 30B, Loja E
AMI 21077