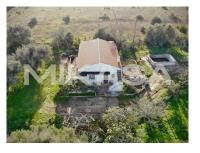

## Property in Monte Judeu with two houses for reconstruction/renovation

The property has two houses: one of them, with approximately 119 m², is in a state of ruin and represents an excellent project for reconstruction or expansion. The second house, of type T4 and 88 m², has the roof renovated, but needs internal remodeling, allowing you to customize the spaces according to the taste and needs of the new owner.

The land is adorned by several fruit trees, which add charm and potential for those who appreciate a natural and self-sufficient environment. The property also has a tank that was originally used as a swimming pool, and can be restored for the same purpose or adapted to other leisure or water storage functions.