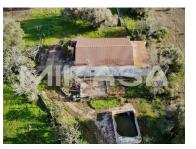

## Property in Monte Judeu with two houses for reconstruction/renovation

The property has two houses: one of them, with approximately 119 m², is in a state of ruin and represents an excellent project for reconstruction or expansion. The second house, of type T4 and 88 m², has the roof renovated, but needs internal remodeling, allowing you to customize the spaces according to the taste and needs of the new owner.

The land is adorned by several fruit trees, which add charm and potential for those who appreciate a natural and self-sufficient environment. The property also has a tank that was originally used as a swimming pool, and can be restored for the same purpose or adapted to other leisure or water storage functions.

In addition, the land has a water hole, which supplies the property, offering an advantage in terms of water resources and self-sufficiency. Located in a quiet region, with easy access to the center of