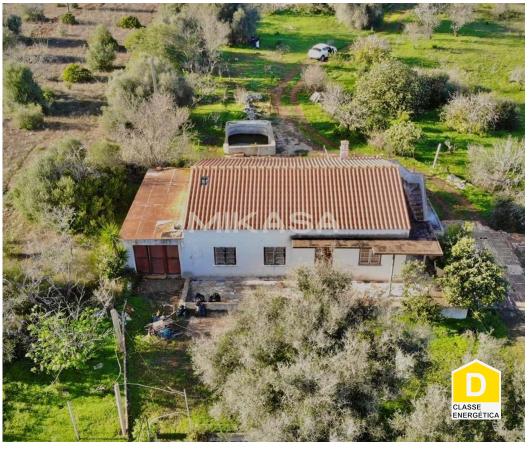

## Property in Monte Judeu with two houses for reconstruction/renovation

The property has two houses: one of them, with approximately 119 m², is in a state of ruin and represents an excellent project for reconstruction or expansion. The second house, of type T4 and 88 m², has the roof renovated, but needs internal remodeling, allowing you to customize the spaces according to the taste and needs of the new owner.

The land is adorned by several fruit trees, which add charm and potential for those who appreciate a natural and self-sufficient environment. The property also has a tank that was originally used as a swimming pool, and can be restored for the same purpose or adapted to other leisure or water storage functions.

In addition, the land has a water hole, which supplies the property, offering an advantage in terms of water resources and self-sufficiency. Located in a quiet region, with easy access to the center of