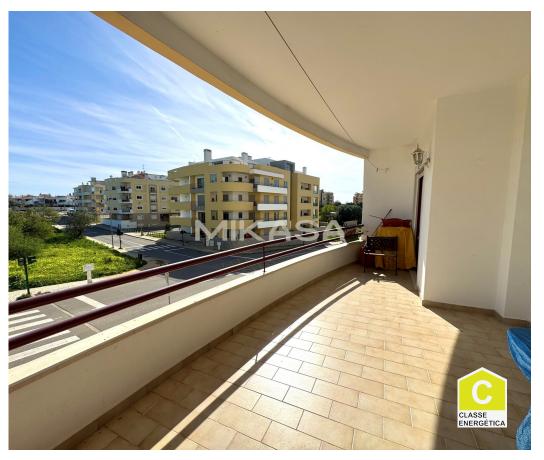

The kitchen, completely renovated, has a modern and functional design, equipped with good appliances.

The living room is extremely spacious, ideal for those looking for a comfortable and versatile environment, functioning simultaneously as a living room and dining area. The apartment also has a large balcony, perfect for leisure time, equipped with a barbecue to enjoy outdoor meals.

## **Property Features**

• Built year: 2000

· Views: Urbanization view

Barbecue

· Solar orientation: South

Drive way

• Lift

• Energetic certification: C

Balcony

Patricia Dias
Real Estate Consultant

+351 917 145 671 2 · +351 282 106 989 1

patricia.dias@mikasainvest.pt

T +351 282 106 989 <sup>1</sup> · T +351 935 632 925 <sup>2</sup> · E info@mikasainvest.pt Rua Vitor Costa e Silva, lote 30B, Loja E AMI 21077