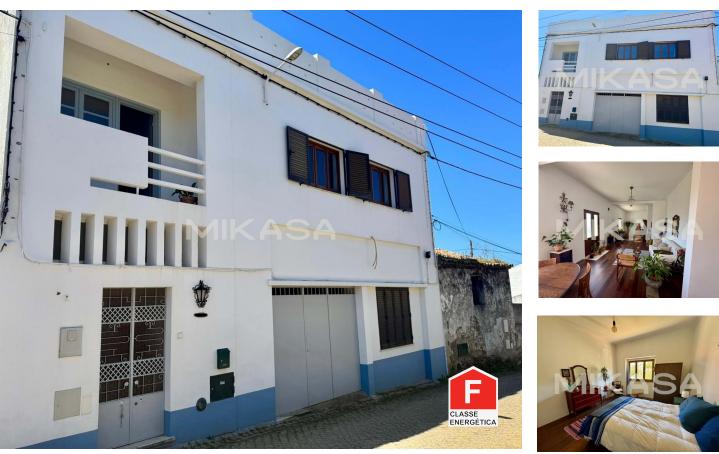

## House + Commerce in Marmelete

Discover this exceptional property nestled in the vibrant heart of Marmelete. This versatile property features a recently renovated residence on the first floor, offering stunning south-facing views of the picturesque Marmelete countryside, complemented by a spacious shopping area on the ground floor. The three-bedroom property features elegant oak double-glazed windows and is pre-fitted for air conditioning, with access to a large terrace and convertible attic space.

This property presents an ideal opportunity for entrepreneurs looking to establish a business or for those interested in leasing the commercial area. In addition, the commercial space received a favorable opinion for conversion to residential use, which could further increase the profits of the investment.

## **Property Features**

- · Kitchen: Water boiler
- Terrace
- Built year: 1960
- Storage / utility room
- Double glazing
- Attic
- Central location
- Solar orientation: North, South
- Balcony
- Renovation year: 2024

- Proximity: Mountain, Restaurants, Public Transport
- Garage
- Floors: 2
- Views: Countryside views, Mountain views, Village view, Garden view
- Main drainage
- Quiet Location
- · Energetic certification: F
- · Mains water
- · Gas: Bottle